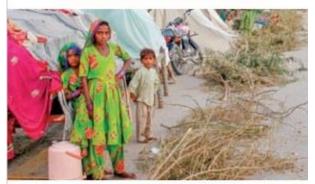

#### Amen.

Above: People set up tempoting shelters away from flood waters in Pakistan.

Charity no 1160384 and a company limited by guarantee no 09387398. Prayer and photos: CAFOD. Printed on paper from well-managed forests. CAF7126