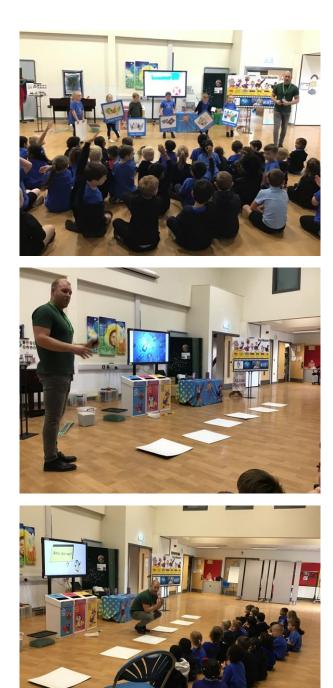

#### **Team Recycle visit**

Yesterday, the children from Year 1 to Year 6 enjoyed a visit from Team Recycle, who have shared the importance of looking after God's creation and are encouraging children to recycle.