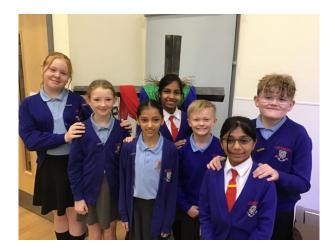

## The GIFT Team (Y5)

GIFT stands for Growing In Faith Together. All of our Year 5 pupils are members of the GIFT Team. Their role is to lead in the Prayer and Catholic Life of the school, supporting their friends, younger children and staff in living out our faith. The GIFT Team Leaders were appointed because of their faith and desire to bring faith into action through prayer and deed after applying by letter.

The GIFT Team Leaders are:

Mila, Joseph, Maya, Ethan, Kalina, Anthony, Esmae and Aaron.

The GIFT team were commissioned by Fr Simon in Mass today, along with Ms Texeira, one of our parishioners, who is leading the GIFT Team Leaders in faith and prayer. Our heartfelt thanks go to Ms Texeira for her time and guidance for the children and in making links with the parish so meaningful.