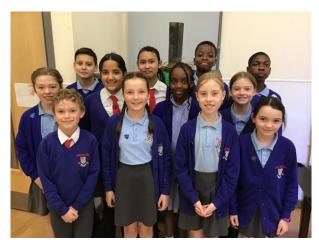

### **School Council (Y6)**

Our School Council will be working to improve the STM experience from a pupil perspective, working to implement new changes and bring ideas into reality.

They are:

Aauyushi, Nicky, Ksawery, Valerie, Praise, Joel, Sophia, Harvey, Clara, Charlotte, Louise, Keisha and Erin.