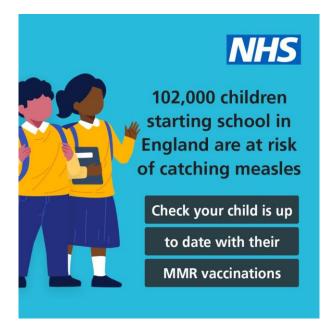

#### Protect your child against serious childhood illnesses

Measles cases are rising across the country, with over 102,000 children starting primary school in England being at risk of catching the disease. The Department for Education is asking schools to share key messages from the NHS about MMR / measles and how to get vaccinated. Measles is highly infectious and if left unvaccinated nine out of ten children in a classroom can catch the disease if just one child is infectious. More information about protecting your child has been sent out via Arbor.