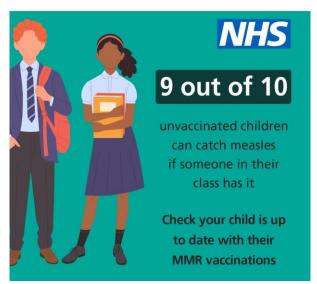

#### Protect your child against serious childhood illnesses

Measles cases are rising across the country, with over 102,000 children starting primary school in England being at risk of catching the disease. The Department for Education is asking schools to share key messages from the NHS about MMR / measles and how to get vaccinated. Measles is highly infectious and if left unvaccinated nine out of ten children in a classroom can catch the disease if just one child is infectious. More information about protecting your child has been sent out via Arbor.