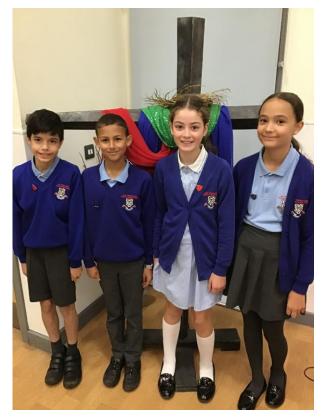

#### **Pupil Leaders**

Our school mission this week was to act with faith, rather than just say we are going to do something.

Pupils who epitomise this are our newly appointed Pupil Leaders! We are delighted to introduce you to our Year 6 and Year 5 Pupil Leaders.

#### Head Pupil Team (Y6)

Our Head Pupils for this year, who act as ambassadors for the school are: Head Girl: Victoria Head Boy: Kasper Deputy Head Boy: Anthony Deputy Head Girl: Cara

#### House Captains (Y6)

Our house Captains, who will be leading their house, working to ensure the House Points system works well in school, and providing support to the pupils in their house are:

Walsingham: Thomas and Ravneet Lourdes: Julia and Eva Fatima: Darragh and Bansuri

Rome: Caiden and Mysha