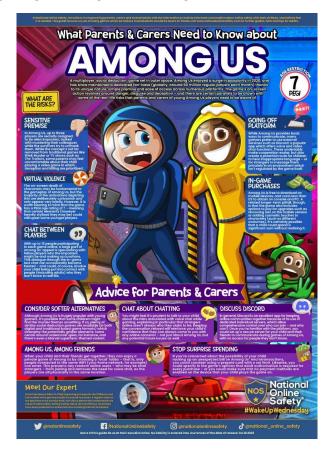

#### **Online safety parent/carer information - Among Us**

Taken from National Online Safety:

Among Us: fairly safe, or pretty sus? This scenario of spaceship crew members cooperating to complete tasks and uncover murderous alien imposters has garnered a sizeable and committed following with younger gamers.

Though Among Us is presented in a (mainly) sanitised visual style, any children's game which essentially foregrounds the concepts of deceit, betrayal and killing is always likely to cause some concerns. This week's guide gets among it with Among Us.